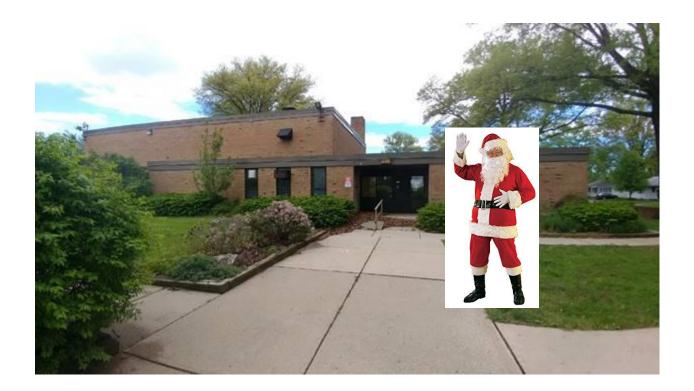

#### I'm going to visit Santa. He will be at Bridgeway Academy's Secondary School. It's at the school, but it's NOT a school day!

First, I will check in at the table. I can get a schedule and NACHO program.