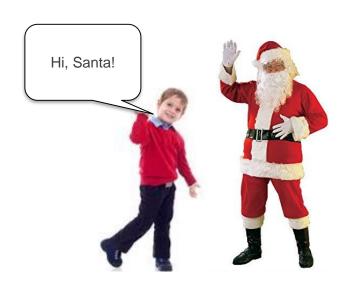

# When it's my turn, I will visit Santa. I can say, "hi!", give him a high 5, or sit on his lap.