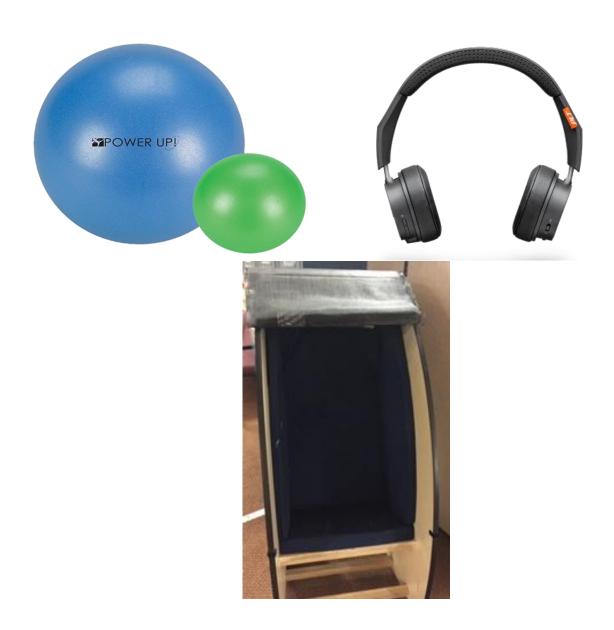

## If it gets too loud or crowded or I need a break, I can ask for one of these to help me.