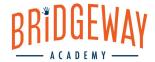

# When it's my turn, I will visit Santa. I can say, "hi!", give him a high 5, or sit on his lap.